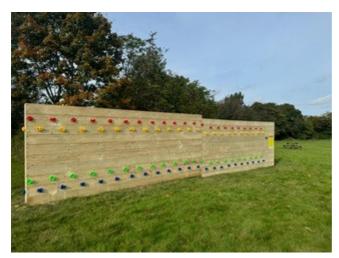

The National Lottery Funding allows for the installation of the Monkey Challenge on the Recreation ground which is a climbing wall providing the

- Improve children's confidence and resilience
- Help develop children's social skills
- Improve children's fitness
- Help families play together