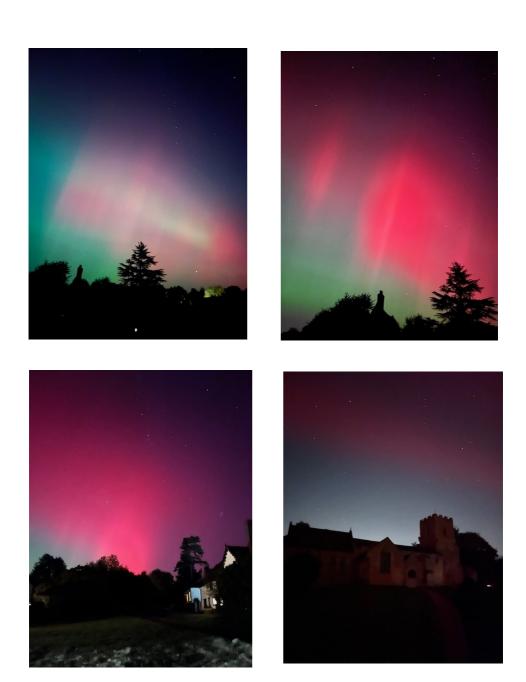

g Oil

Over a quarter of homes in Uttlesford use Oil or LPG to heat their homes. If you have been getting your heating oil from the same supplier for some time it is worth doing a price comparison to ensure you are getting the best price. You can do this on one of the many price comparison websites, such as <a href="https://www.fueltool.co.uk/">www.fueltool.co.uk/</a> or jeve us call if you need some help.

Joining your local heating oil club is another great way of finding savings. Speak to your Parish Council or neighbourhood group. Always make sure your ing round a few suppliers to compare prices before placing an order and don't be afraid to haggle!

Uttlesford Citizens Advice Barnards Yard, Saffron Walden, CB11 4EB 01799 618858 warmhomes@uttlesfordca.org.uk www.uttlesfordca.org.uk





More Northern Lights Photos from Vicky <u>Anandraj</u> - Thanks Vicky – they are Great



I plan to be doing my annual foodbank collection at the end of November and will be knocking on your doors the weekend of 30<sup>th</sup> NOV & 1<sup>st</sup>DEC, so please start putting items aside.

As always, donations can be left in the bin on my drive at any time.

A usual food parcel would include:

Tinned goods: soup, baked beans, pasta meals, tomatoes, vegetables, potatoes,

pulses, meat, fish, fruit, custard, rice pudding.

Jars: pasta & cooking sauce.

**Dried goods**: rice, pasta, noodles, instant meals.

Long life milk, breakfast cereals, oats, tea, coffee, squash, fruit juice, biscuits. **Toiletries:** toilet rolls, soap, body wash, shampoo, sanitary products, toothpaste,

toothbrushes,